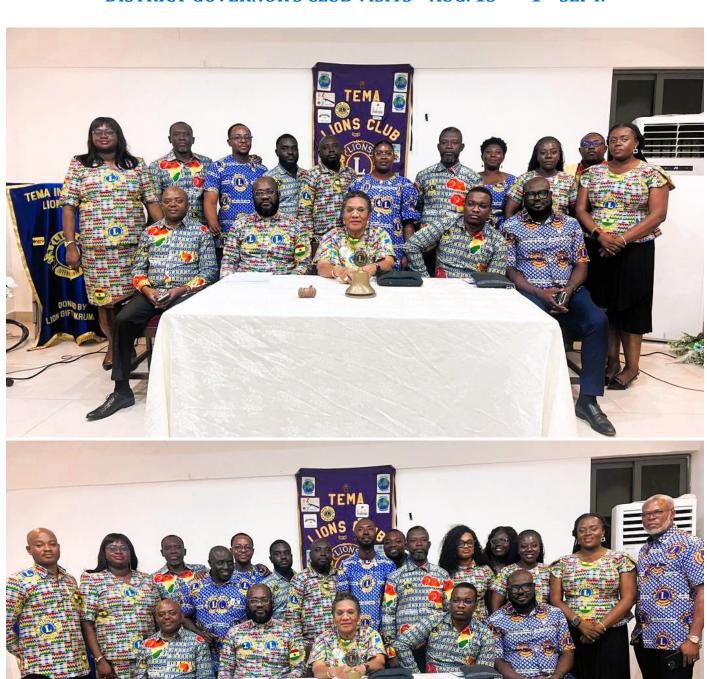

#### **DISTRICT GOVERNOR'S CLUB VISITS – AUG. 15**<sup>TH</sup> – **1**<sup>ST</sup> **SEPT.**

TEMA, TEMA HARBOUR CITY, TEMA INDUSTRIAL, AND TEMA OAK.