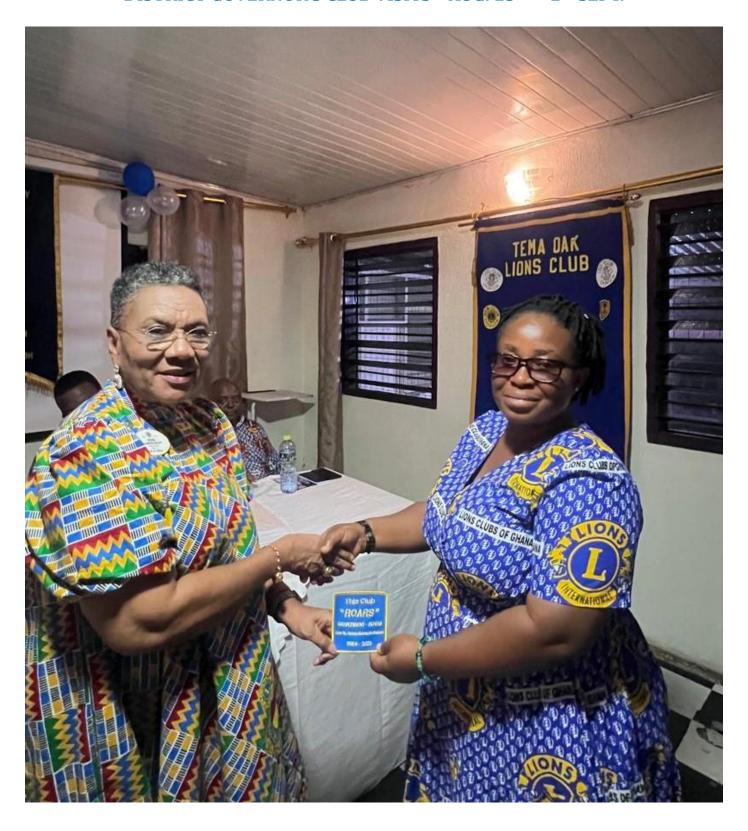

#### **DISTRICT GOVERNOR'S CLUB VISITS – AUG. 15**<sup>TH</sup> – **1**<sup>ST</sup> **SEPT.**

TEMA, TEMA HARBOUR CITY, TEMA INDUSTRIAL, AND TEMA OAK.