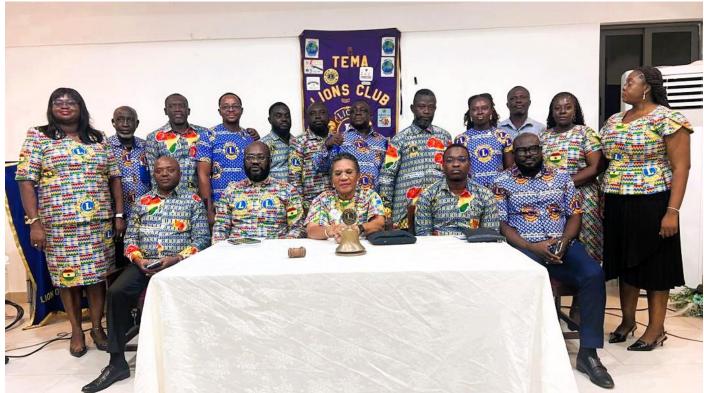

#### **DISTRICT GOVERNOR'S CLUB VISITS – AUG. 15**<sup>TH</sup> – **1**<sup>ST</sup> **SEPT.**

TEMA, TEMA HARBOUR CITY, TEMA INDUSTRIAL, AND TEMA OAK.