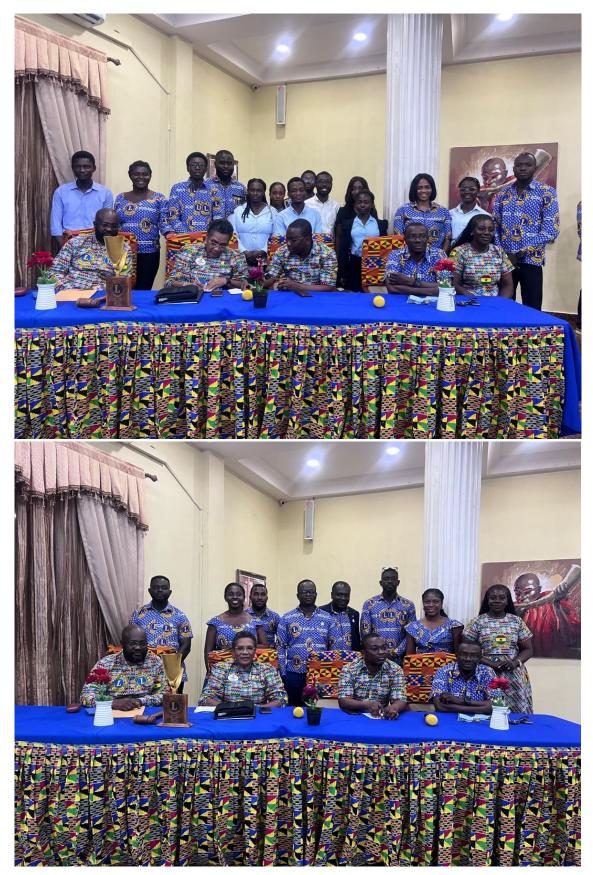

#### **CAPE COAST CRYSTAL**

#### **DISTRICT GOVERNOR'S CLUB VISITS – AUG. 15**<sup>TH</sup> – 1<sup>ST</sup> **SEPT.**

ACCRA EBONY, EAST LEGON TRASSACO, ACCRA PRESTIGE, WESTLAND CITADEL