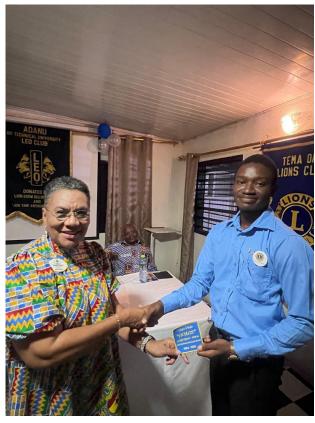

#### **DISTRICT GOVERNOR'S CLUB VISITS – AUG. 15**<sup>TH</sup> – **1**<sup>ST</sup> **SEPT.**

TEMA, TEMA HARBOUR CITY, TEMA INDUSTRIAL, AND TEMA OAK.