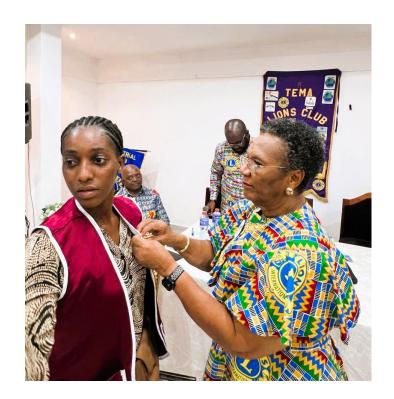

#### **DISTRICT GOVERNOR'S CLUB VISITS – AUG. 15**<sup>TH</sup> – **1**<sup>ST</sup> **SEPT.**

TEMA, TEMA HARBOUR CITY, TEMA INDUSTRIAL, AND TEMA OAK.