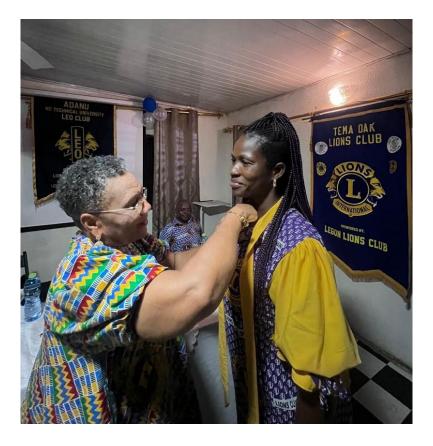

#### **DISTRICT GOVERNOR'S CLUB VISITS – AUG. 15**<sup>TH</sup> – **1**<sup>ST</sup> **SEPT.**

TEMA, TEMA HARBOUR CITY, TEMA INDUSTRIAL, AND TEMA OAK.