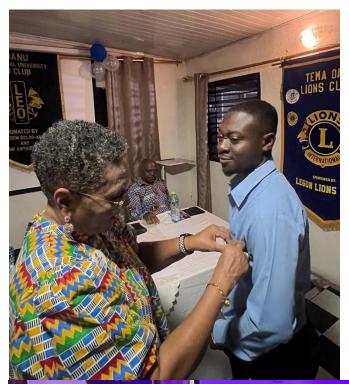

#### **DISTRICT GOVERNOR'S CLUB VISITS – AUG. 15**<sup>TH</sup> – **1**<sup>ST</sup> **SEPT.**

TEMA, TEMA HARBOUR CITY, TEMA INDUSTRIAL, AND TEMA OAK.