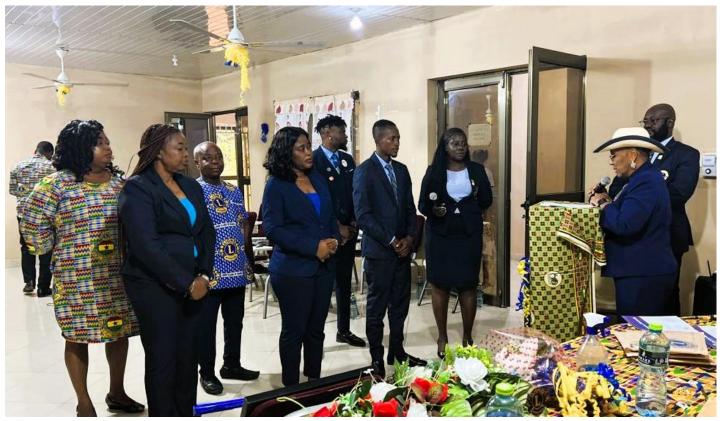

# DISTRICT GOVERNOR'S AUG. 15TH-1ST SEPT. CLUB VISITS PHOTOBOOK

LION DR HELENA ASAMOAH-HASSAI

DISTRICT GOVERNOR, D418

2024/25

Herein are pictorial highlights of the District Governor's visit to clubs between 15<sup>th</sup> August to 1<sup>st</sup> September. It showcases the Lions spirit of individual Lions, the purposefulness of our clubs, and the grace and goal-driven outlook of our Governor.

As we relive the memories through these pictures, we are invited to continuously rekindle our Lions Spirit while noting that we have a duty to Make Our Mark.

Inspire, Involve, Innovate!

Compiled by the District Marketing and Communications Chairperson, 2024/25 Lion Oscar E. Onai

#### **DISTRICT GOVERNOR'S CLUB VISITS - AUG. 15TH - 25TH**

#### KUMASI ROYAL, KUMASI GARDEN CITY, KUMASI FREEDOM, & KUMASI PROVIDENCE