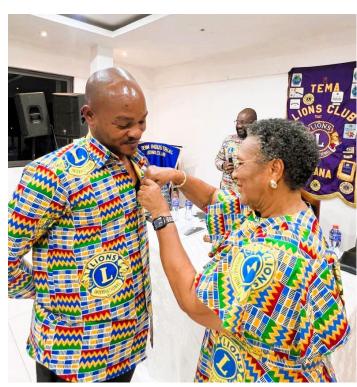

#### **DISTRICT GOVERNOR'S CLUB VISITS – AUG. 15**<sup>TH</sup> – **1**<sup>ST</sup> **SEPT.**

TEMA, TEMA HARBOUR CITY, TEMA INDUSTRIAL, AND TEMA OAK.