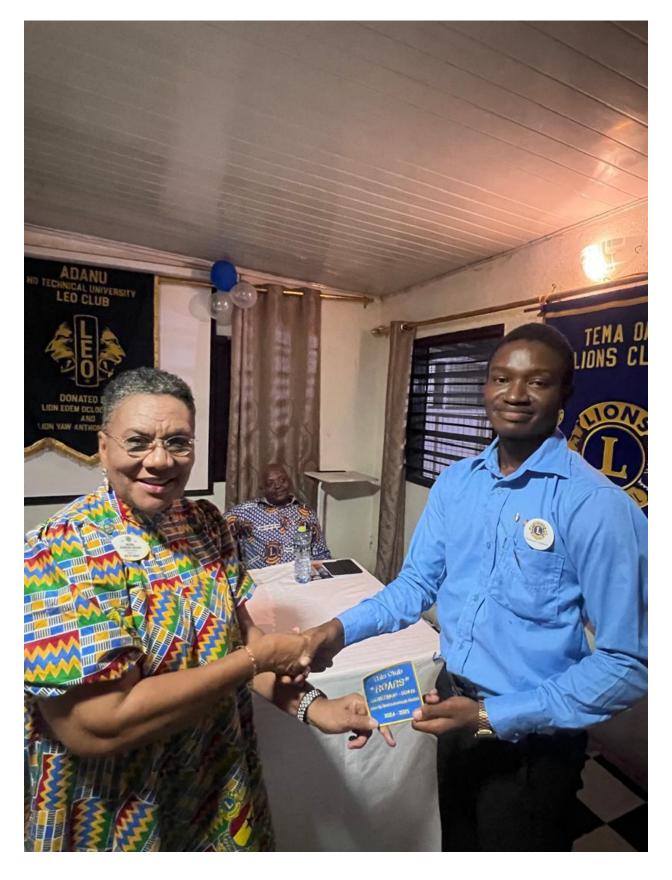

#### **DISTRICT GOVERNOR'S CLUB VISITS – AUG. 15**<sup>TH</sup> – **1**<sup>ST</sup> **SEPT.**

TEMA, TEMA HARBOUR CITY, TEMA INDUSTRIAL, AND TEMA OAK.