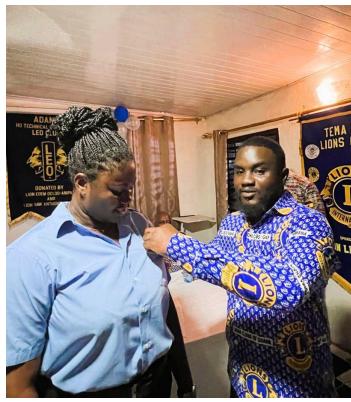

#### **DISTRICT GOVERNOR'S CLUB VISITS – AUG. 15**<sup>TH</sup> – **1**<sup>ST</sup> **SEPT.**

TEMA, TEMA HARBOUR CITY, TEMA INDUSTRIAL, AND TEMA OAK.