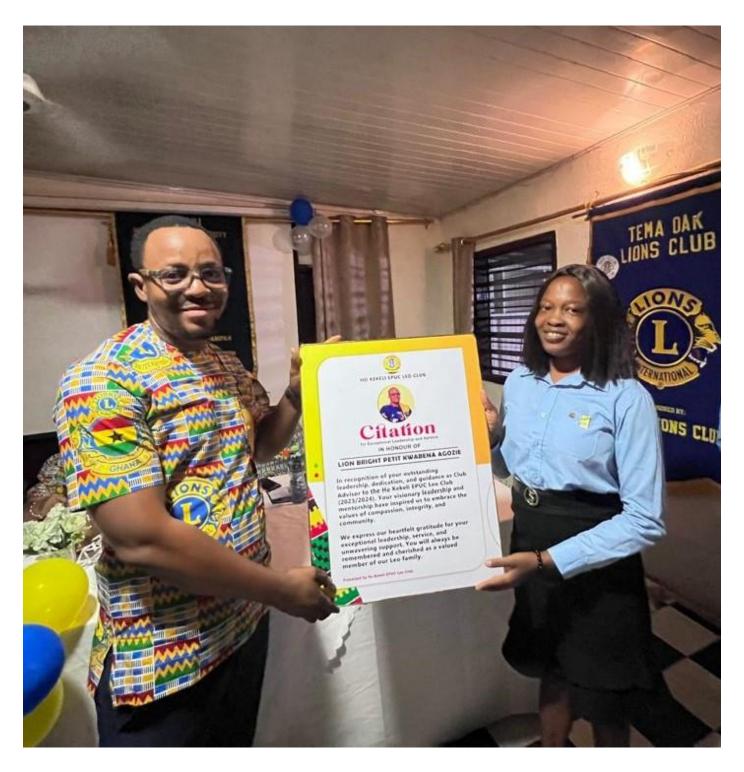

#### **DISTRICT GOVERNOR'S CLUB VISITS – AUG. 15**<sup>TH</sup> – **1**<sup>ST</sup> **SEPT.**

TEMA, TEMA HARBOUR CITY, TEMA INDUSTRIAL, AND TEMA OAK.