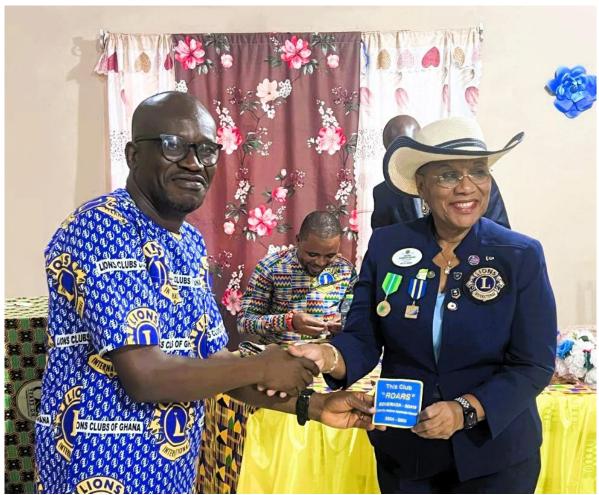

# DISTRICT GOVERNOR'S AUG. 15TH-1ST SEPT. CLUB VISITS PHOTOBOOK

LION DR HELENA ASAMOAH-HASSAI

DISTRICT GOVERNOR, D418

2024/25

Herein are pictorial highlights of the District Governor's visit to clubs between 15<sup>th</sup> August to 1<sup>st</sup> September. It showcases the Lions spirit of individual Lions, the purposefulness of our clubs, and the grace and goal-driven outlook of our Governor.

As we relive the memories through these pictures, we are invited to continuously rekindle our Lions Spirit while noting that we have a duty to Make Our Mark.

Inspire, Involve, Innovate!

Compiled by the District Marketing and Communications Chairperson, 2024/25 Lion Oscar E. Onai

#### **DISTRICT GOVERNOR'S CLUB VISITS - AUG. 15TH - 25TH**

#### KUMASI ROYAL, KUMASI GARDEN CITY, KUMASI FREEDOM, & KUMASI PROVIDENCE