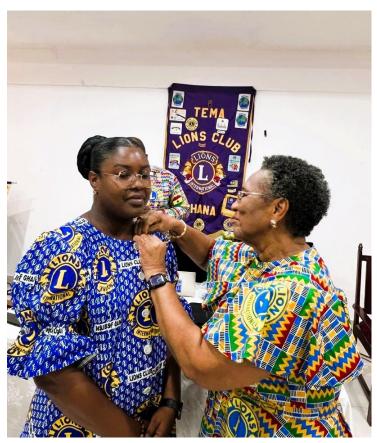

#### **DISTRICT GOVERNOR'S CLUB VISITS – AUG. 15**<sup>TH</sup> – **1**<sup>ST</sup> **SEPT.**

TEMA, TEMA HARBOUR CITY, TEMA INDUSTRIAL, AND TEMA OAK.