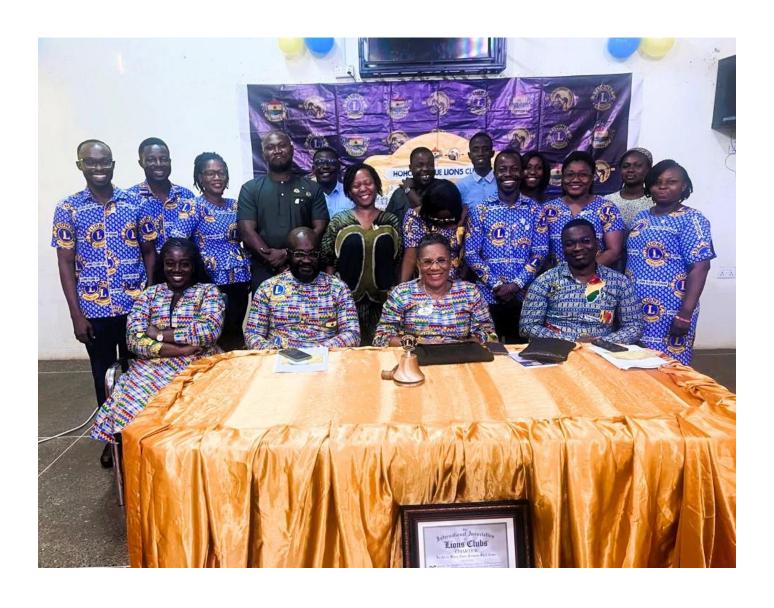

#### **DISTRICT GOVERNOR'S CLUB VISITS – AUG. 15**<sup>TH</sup> – 1<sup>ST</sup> **SEPT.**

#### **HOHOE UNIQUE**