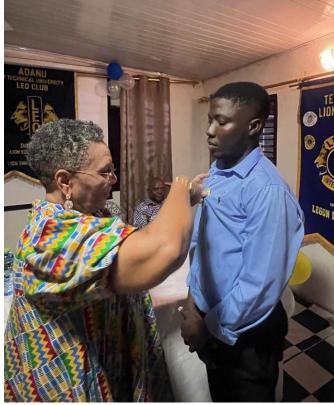

#### **DISTRICT GOVERNOR'S CLUB VISITS – AUG. 15**<sup>TH</sup> – **1**<sup>ST</sup> **SEPT.**

TEMA, TEMA HARBOUR CITY, TEMA INDUSTRIAL, AND TEMA OAK.