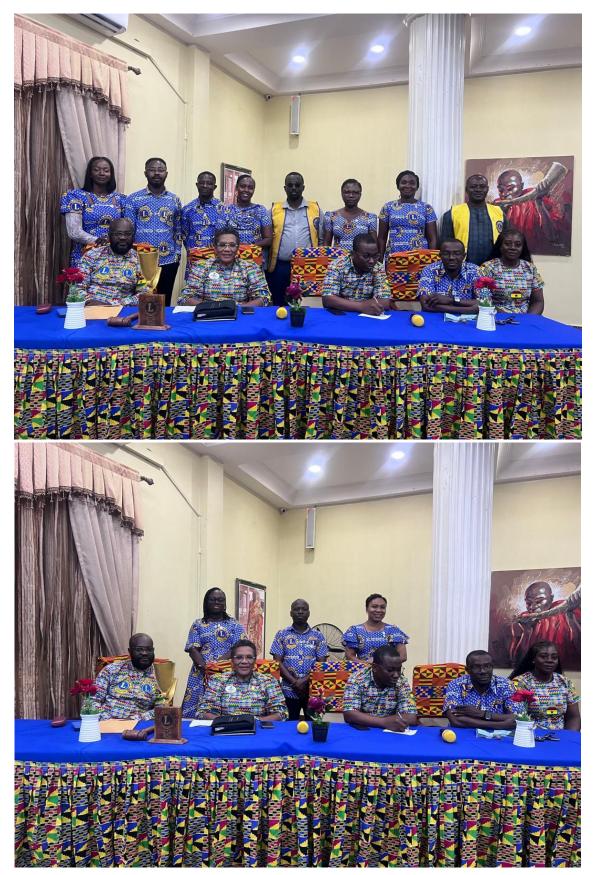

#### KUMASI ROYAL, KUMASI GARDEN CITY, KUMASI FREEDOM, & KUMASI PROVIDENCE

# DISTRICT GOVERNOR'S CLUB VISITS - AUG. 15TH - 25TH