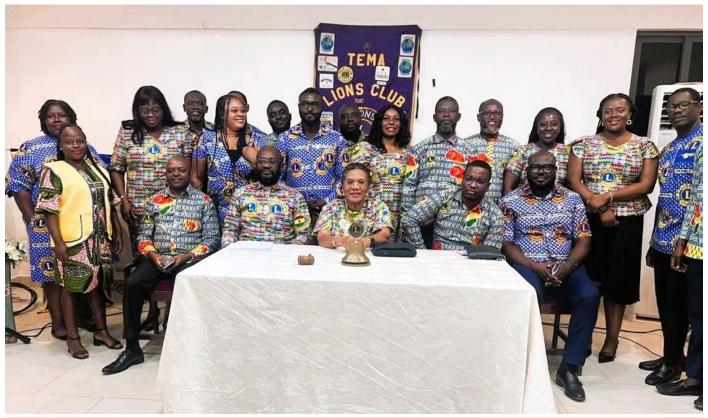

#### **DISTRICT GOVERNOR'S CLUB VISITS – AUG. 15**<sup>TH</sup> – **1**<sup>ST</sup> **SEPT.**

TEMA, TEMA HARBOUR CITY, TEMA INDUSTRIAL, AND TEMA OAK.