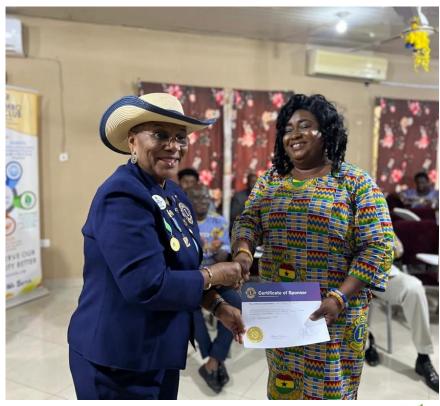

# DISTRICT GOVERNOR'S AUG. 15TH-1ST SEPT. CLUB VISITS PHOTOBOOK

LION DR HELENA ASAMOAH-HASSAI

DISTRICT GOVERNOR, D418

2024/25

Herein are pictorial highlights of the District Governor's visit to clubs between 15<sup>th</sup> August to 1<sup>st</sup> September. It showcases the Lions spirit of individual Lions, the purposefulness of our clubs, and the grace and goal-driven outlook of our Governor.

As we relive the memories through these pictures, we are invited to continuously rekindle our Lions Spirit while noting that we have a duty to Make Our Mark.

Inspire, Involve, Innovate!

Compiled by the District Marketing and Communications Chairperson, 2024/25 Lion Oscar E. Onai

#### **DISTRICT GOVERNOR'S CLUB VISITS - AUG. 15TH - 25TH**

#### KUMASI ROYAL, KUMASI GARDEN CITY, KUMASI FREEDOM, & KUMASI PROVIDENCE